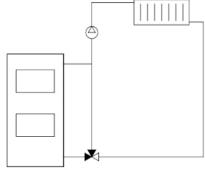

Material, O-rings EPDM

Spindle sealing Two O-rings

LK 845 ThermoMix is a 3-way valve that can be used as a mixing valve or as a diverting valve in heating systems.

LK 845 ThermoMix is suitable for motorization.