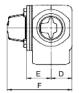

# LK 845 - FEMALE THREAD

### Capacity Diagram

| Article number | Kvs m³/h | Dim.     | A mm | B mm | C mm | D mm | E mm | F mm | Weight kg |
|----------------|----------|----------|------|------|------|------|------|------|-----------|
| 180106         | 8        | Rp 3/4"  | 112  | 56   | 96   | 36   | 35   | 106  | 2.2       |
| 180107         | 12       | Rp 1"    | 112  | 56   | 96   | 36   | 35   | 106  | 2.1       |
| 180108         | 18       | Rp 11/4" | 127  | 63.5 | 103  | 37   | 42   | 113  | 3.0       |
| 180109         | 24       | Rp 1½"   | 127  | 63.5 | 103  | 37   | 42   | 113  | 2.8       |
| 180110         | 40       | Rp 2"    | 127  | 63.5 | 106  | 44   | 51   | 122  | 4.3       |