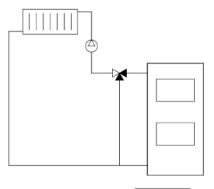

Material, O-rings EPDM

Spindle sealing Two O-rings

LK 845 ThermoMix is a 3-way valve that can be used as a mixing valve or as a diverting valve in heating systems.

LK 845 ThermoMix is suitable for motorization.