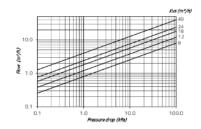

### Capacity Diagram

| Article number | Kvs m³/h | Dim.     | A mm | B mm | C mm | D mm | E mm | F mm | Weight kg |
|----------------|----------|----------|------|------|------|------|------|------|-----------|
| 180106         | 8        | Rp 3/4"  | 112  | 56   | 96   | 36   | 35   | 106  | 2.2       |
| 180107         | 12       | Rp 1"    | 112  | 56   | 96   | 36   | 35   | 106  | 2.1       |
| 180108         | 18       | Rp 11/4" | 127  | 63.5 | 103  | 37   | 42   | 113  | 3.0       |
| 180109         | 24       | Rp 1½"   | 127  | 63.5 | 103  | 37   | 42   | 113  | 2.8       |
| 180110         | 40       | Rp 2"    | 127  | 63.5 | 106  | 44   | 51   | 122  | 4.3       |