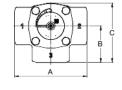

### Capacity Diagram

| Article number | Kvs m³/h | Dim.     | A mm | B mm | C mm | D mm | E mm | F mm | Weight kg |
|----------------|----------|----------|------|------|------|------|------|------|-----------|
| 180106         | 8        | Rp 3/4"  | 112  | 56   | 96   | 36   | 35   | 106  | 2.2       |
| 180107         | 12       | Rp 1"    | 112  | 56   | 96   | 36   | 35   | 106  | 2.1       |
| 180108         | 18       | Rp 11/4" | 127  | 63.5 | 103  | 37   | 42   | 113  | 3.0       |
| 180109         | 24       | Rp 1½"   | 127  | 63.5 | 103  | 37   | 42   | 113  | 2.8       |
| 180110         | 40       | Rp 2"    | 127  | 63.5 | 106  | 44   | 51   | 122  | 4.3       |