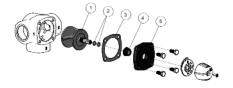

#### Spare parts and Accessories

The valve is also available with the spindle rotated  $180^{\circ}$  (design E). For more information please contact our Sales Department.

| Spare parts and Accessories |                               |                     |  |  |  |  |  |
|-----------------------------|-------------------------------|---------------------|--|--|--|--|--|
| Article number              | Article                       | Included components |  |  |  |  |  |
| 187074                      | Sealing kit 845/846, DN 20-50 | 2, 3 and 4          |  |  |  |  |  |
| 187075                      | Repair kit 845, DN 20-50      | 1-5                 |  |  |  |  |  |