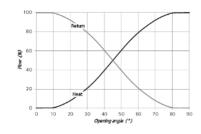

erature Min. +5°C/Max. +60°C

Max. working pressure 1.0 MPa (10 bar)

Max. pressure difference 50 kPa

Leakage < 2% of Kvs at 50 kPa

Angle of rotation  $90^{\circ}/360^{\circ}$ Torque < 1 Nm

Media Water - Glycol/Ethanol mixture max. 50%

Material, valve body Cast iron EN 1561 EN-GJL-200

Material, slide/spindle Brass EN 12165 CW617N

Material, cover Coated Aluminium

Material, O-rings EPDM

Spindle sealing Two O-rings

LK 845 ThermoMix is a 3-way valve that can be used as a mixing valve or as a diverting valve in heating systems.

LK 845 ThermoMix is suitable for motorization.

The valve can be mounted at any angle. LK 845 ThermoMix can easily be adapted for right- or left-hand mounting.

# LK 845 - FEMALE THREAD





#### Spare parts and Accessories





#### **Valve Characteristics**



### Capacity Diagram









| Article number | Kvs m³/h | Dim.     | A mm | B mm | C mm | D mm | E mm | F mm | Weight kg |
|----------------|----------|----------|------|------|------|------|------|------|-----------|
| 180106         | 8        | Rp 3/4"  | 112  | 56   | 96   | 36   | 35   | 106  | 2.2       |
| 180107         | 12       | Rp 1"    | 112  | 56   | 96   | 36   | 35   | 106  | 2.1       |
| 180108         | 18       | Rp 11/4" | 127  | 63.5 | 103  | 37   | 42   | 113  | 3.0       |
| 180109         | 24       | Rp 1½"   | 127  | 63.5 | 103  | 37   | 42   | 113  | 2.8       |
| 180110         | 40       | Rp 2"    | 127  | 63.5 | 106  | 44   | 51   | 122  | 4.3       |

The valve is also available with the spindle rotated  $180^{\circ}$  (design E). For more information