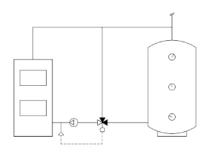

#### **Constant Temperature Controller**

LK 100 SmartComfort CT is an electronic temperature controller designed to keep the supply temperature in underfloor heating systems or the return temperature to solid fuel boilers at a constant level.

LK 100 SmartComfort CT has an automatic choice of direction to adapt to the direction of the mixing valve. LED-indicators show if the controller is opening or closing the valve. The flow temperature is adjustable 5°C - 99°C. The desired temperature is easily set with the push buttons marked "+" and "- ". The selected value will be shown on the LED-display.