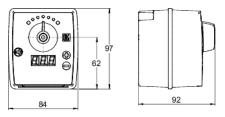

LK 100 SmartComfort CT has an automatic choice of direction to adapt to the direction of the mixing valve. LED-indicators show if the controller is opening or closing the valve. The flow temperature is adjustable 5°C - 99°C. The desired temperature is easily set with the push buttons marked "+" and "- ". The selected value will be shown on the LED-display.