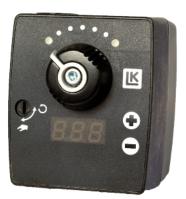

LK 100 SmartComfort CT has an automatic choice of direction to adapt to the direction of the mixing valve. LED-indicators show if the controller is opening or closing the valve. The flow temperature is adjustable 5°C - 99°C. The desired temperature is easily set with the push buttons marked "+" and "- ". The selected value will be shown on the LED-display.

LK 100 SmartComfort CT is easy to install onto new as well as existing mixing valves. Mounting kits for installation onto mixing valves of other brands are available - see separate page.

The plug-in adapter provides quick and easy do-it-yourself installation. In case of a power outage the controller will keep its settings and the actuator will stop in its current position. By disengaging the controller, the mixing valve can be manually operated.