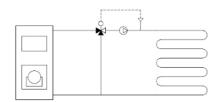

#### **Constant Temperature Controller**

LK 100 SmartComfort CT is an electronic temperature controller designed to keep the supply temperature in underfloor heating systems or the return temperature to solid fuel boilers at a constant level.

LK 100 SmartComfort CT has an automatic choice of direction to adapt to the direction of the mixing valve. LED-indicators show if the controller is opening or closing the valve. The flow temperature is adjustable 5°C - 99°C. The desired temperature is easily set with the push buttons marked "+" and "- ". The selected value will be shown on the LED-display.