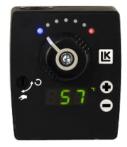

#### **Constant Temperature Controller**

LK 100 SmartComfort CT is an electronic temperature controller designed to keep the supply temperature in underfloor heating systems or the return temperature to solid fuel boilers at a constant level.

LK 100 SmartComfort CT has an automatic choice of direction to adapt to the direction of the mixing valve. LED-indicators show if the controller is opening or closing the valve. The flow temperature is adjustable 5°C - 99°C. The desired temperature is easily set with the push buttons marked "+" and "- ". The selected value will be shown on the LED-display.